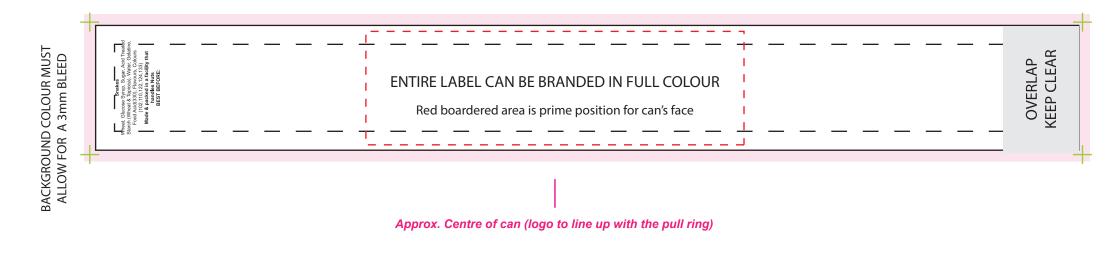

## NOTES: 100% Safe Print Area 250mmW x 23mmH

Label Size 260mmW x 33mmH

Bleed: 3mm (266mmW x 39mmH)

Please note: Labels are printed digitally, please provide PMS colours if a close match is crucial and please inform us of this when ordering. If PMS colours are not provided we will print directly from the file and resulting print will be taken as correct. Not all PMS colours can be matched. **Exact PMS colour match is NOT guaranteed.** It is highly recommended that editable linework is provided, without this we cannot be held responsible for colour discrepancies

When artwork is printed, there can be movement of up to 3mm

Image Impression Only NOT to Scale

## Product Code : CC045ESM

| 1 | CC045ESML |  |
|---|-----------|--|
|   |           |  |

| Description :   | Small Pull Can with Snakes 70g               |   |
|-----------------|----------------------------------------------|---|
| Order# :        |                                              |   |
| Company Name :  |                                              |   |
| Contact :       |                                              |   |
| Label Size :    | 260mmW x 33mmH                               |   |
| Print Colour :  | Customer must provide PMS Colour print guide |   |
| Quantity :      |                                              | C |
| Delivery Date : |                                              | P |