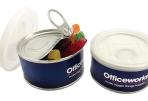

## Product Code : CC045ESM

| 1 | CC045ESML |  |
|---|-----------|--|
|   |           |  |

| Description :   | Small Pull Can with Snakes 70g               |   |
|-----------------|----------------------------------------------|---|
| Order# :        |                                              |   |
| Company Name :  |                                              |   |
| Contact :       |                                              |   |
| Label Size :    | 260mmW x 33mmH                               |   |
| Print Colour :  | Customer must provide PMS Colour print guide |   |
| Quantity :      |                                              | C |
| Delivery Date : |                                              | P |